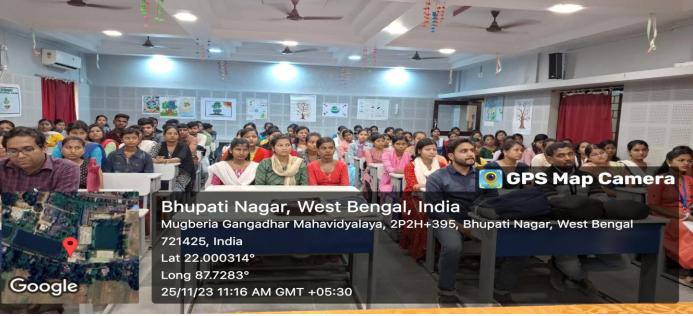

# **Report of the State Level Seminar on**

Environment Degradation and Sustainable Development

*Organized by* The Department of Geography Mugberia Gangadhar Mahavidyalaya

Bhupatinagar, Purba Medinipur, West Bengal, 721425

Date: 25.11.2023 (Saturday) at 11-00 a.m. Venue: S. N. Bose Hall

Report prepared by

Dr. Somnath Bhunia, Dept. of Geography & Dr. Alok Ranjan Khatua, Dept. of Philosophy, Mugberia Gangadhar Mahavidyalaya

### Notice

Date: 22.11.2023

This is to notify for all concerned that the department of Geography is going to organize a State Level Seminar on *Environment Degradation and Sustainable Development* which will be held on 25.11.2023 (Saturday) at 11-00 a.m. On this occasion, all teachers, nonteaching staff, librarians, students are cordially invited to be attend in the said seminar. We hope that the seminar will be successfully completed. Thanking you.