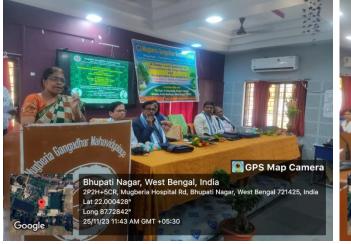

# **Report of the State Level Seminar on**

Environment Degradation and Sustainable Development

*Organized by* The Department of Geography Mugberia Gangadhar Mahavidyalaya

Bhupatinagar, Purba Medinipur, West Bengal, 721425

Date: 25.11.2023 (Saturday) at 11-00 a.m. Venue: S. N. Bose Hall

Report prepared by

Dr. Somnath Bhunia, Dept. of Geography & Dr. Alok Ranjan Khatua, Dept. of Philosophy, Mugberia Gangadhar Mahavidyalaya

# **Tentative Programme Schedule:**

25<sup>th</sup> November, 2023
10-00 a.m.: Registration & reception
11-00 a.m.: Inauguration by Dr. Swapan Kumar Misra, Principal, MGM
11- 10 am: Welcome address by Dr. Somnath Bhunia
11-20 a.m.: Inaugural address by Dr. Swapan Kumar Misra, Principal, MGM
11-30 a.m.: Collaborating address: Dr. Suvroma Gupta, Principal, Khejuri College
Technical Session: 11-30 a.m. to 1-00 p.m.
Chairperson: Dr. Suvroma Gupta, Principal, Khejuri College
11-30 a.m. to 12-15 p.m: Speaker: Dr. Sandip Kumar Sinha, Head & Associate Professor,
Dept. of Human Physiology, Vidyasagar University
12-15 p.m. to 1-00 p.m.: Speaker: Dr. Sanat Kumar Guchhait, Professor, Dept. of Geography,
The University of Burdwan
Lunch: 1-00 p.m. to 2-00p.m.
2-00 p.m. to 3 p.m.: Paper presentation
Chairperson: Dr. Suvroma Gupta, Principal, Khejuri College