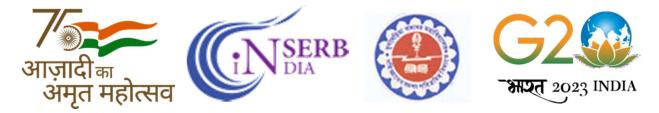

# Report of Popular talk and interactive session on "Decarbonization and Sustainable Energy" on December 6, 2023

Science Faculties jointly with IQAC, Mugberia Gangadhar Mahavidyalaya organized this Popular talk and interactive session on "Decarbonization and Sustainable Energy" on December 6, 2023 in the S N Bose Seminar Hall of the college. Dr. Goutam Kumar Dalapati, Senior Research Fellow, National University of Singapore delivered a popular talk and interactive session on "Decarbonization and Sustainable Energy" highlighting various solar techniques developed throughout the country and the universe. Dr Swapan Kumar Misra, Principal of the college inaugurated this programme and Dr Prasenjit Ghosh, IQAC Coordinator chaired the programme. Besides, Dr Bidhan Chandra Samanta, Associate Prof & HOD Chemistry, Dr Wadut Shaik, Assistant Prof & HOD Physics and about 112 students participated in this event.