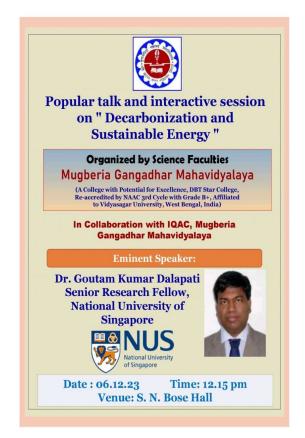

# Report of Popular talk and interactive session on "Decarbonization and Sustainable Energy" on December 6, 2023

Science Faculties jointly with IQAC, Mugberia Gangadhar Mahavidyalaya organized this Popular talk and interactive session on "Decarbonization and Sustainable Energy" on December 6, 2023 in the S N Bose Seminar Hall of the college. Dr. Goutam Kumar Dalapati, Senior Research Fellow, National University of Singapore delivered a popular talk and interactive session on "Decarbonization and Sustainable Energy" highlighting various solar techniques developed throughout the country and the universe. Dr Swapan Kumar Misra, Principal of the college inaugurated this programme and Dr Prasenjit Ghosh, IQAC Coordinator chaired the programme. Besides, Dr Bidhan Chandra Samanta, Associate Prof & HOD Chemistry, Dr Wadut Shaik, Assistant Prof & HOD Physics and about 112 students participated in this event.

"Decarbonization and Sustainable Energy", organized by

Organizedby Science Facultes Mugberia Gangadhar Mahavidyalaya Venue: S. N. Bobe Seminar Hall Date: 06/12/2023

~ ^

In Jacks 20 . .

Speaker: Dr. Goutam Kumar Dalapah Senior Research fellow National university of Singapore