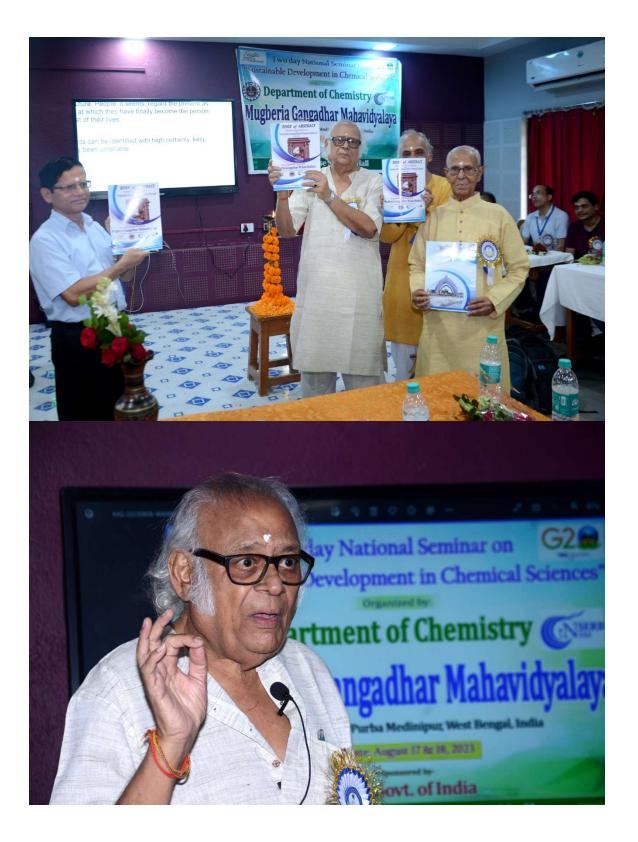

# Report of Popular talk and interactive session on "Decarbonization and Sustainable Energy" on December 6, 2023

Science Faculties jointly with IQAC, Mugberia Gangadhar Mahavidyalaya organized this Popular talk and interactive session on "Decarbonization and Sustainable Energy" on December 6, 2023 in the S N Bose Seminar Hall of the college. Dr. Goutam Kumar Dalapati, Senior Research Fellow, National University of Singapore delivered a popular talk and interactive session on "Decarbonization and Sustainable Energy" highlighting various solar techniques developed throughout the country and the universe. Dr Swapan Kumar Misra, Principal of the college inaugurated this programme and Dr Prasenjit Ghosh, IQAC Coordinator chaired the programme. Besides, Dr Bidhan Chandra Samanta, Associate Prof & HOD Chemistry, Dr Wadut Shaik, Assistant Prof & HOD Physics and about 112 students participated in this event.