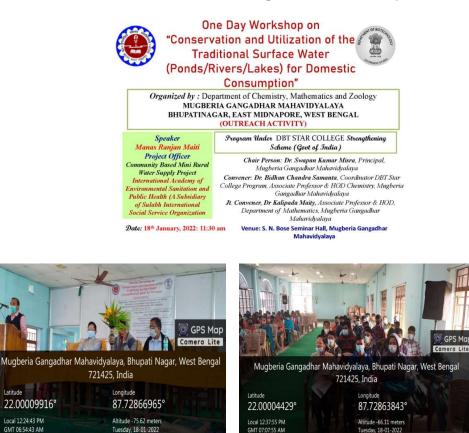

# Report of Popular talk and interactive session on "Decarbonization and Sustainable Energy" on December 6, 2023

Science Faculties jointly with IQAC, Mugberia Gangadhar Mahavidyalaya organized this Popular talk and interactive session on "Decarbonization and Sustainable Energy" on December 6, 2023 in the S N Bose Seminar Hall of the college. Dr. Goutam Kumar Dalapati, Senior Research Fellow, National University of Singapore delivered a popular talk and interactive session on "Decarbonization and Sustainable Energy" highlighting various solar techniques developed throughout the country and the universe. Dr Swapan Kumar Misra, Principal of the college inaugurated this programme and Dr Prasenjit Ghosh, IQAC Coordinator chaired the programme. Besides, Dr Bidhan Chandra Samanta, Associate Prof & HOD Chemistry, Dr Wadut Shaik, Assistant Prof & HOD Physics and about 112 students participated in this event.

https://twitter.com/MugberiaM/status/1732786828095455260

https://twitter.com/MugberiaM/status/1732461113378566243

Mugberia Gangadhar Mahavidyalaya Pahupahinagar, purba Medinipur

Popular talkand Interactive session

"Decarbonization and Sustainable Energy", organized by

Organizedby Science Facultes Mugberia Gangadhar Mahavidyalaya Venue: S. N. Bobe Seminar Hall Date: 06/12/2023

~ ^

In Jacks 20 . .

Speaker: Dr. Goutam Kumar Dalapah Senior Research fellow National university of Singapore