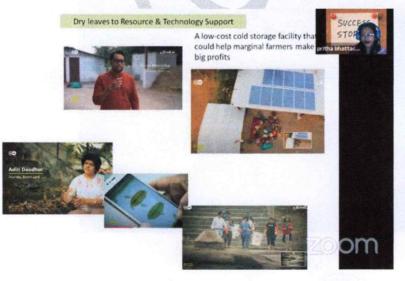

# Report of Popular talk and interactive session on "Decarbonization and Sustainable Energy" on December 6, 2023

Science Faculties jointly with IQAC, Mugberia Gangadhar Mahavidyalaya organized this Popular talk and interactive session on "Decarbonization and Sustainable Energy" on December 6, 2023 in the S N Bose Seminar Hall of the college. Dr. Goutam Kumar Dalapati, Senior Research Fellow, National University of Singapore delivered a popular talk and interactive session on "Decarbonization and Sustainable Energy" highlighting various solar techniques developed throughout the country and the universe. Dr Swapan Kumar Misra, Principal of the college inaugurated this programme and Dr Prasenjit Ghosh, IQAC Coordinator chaired the programme. Besides, Dr Bidhan Chandra Samanta, Associate Prof & HOD Chemistry, Dr Wadut Shaik, Assistant Prof & HOD Physics and about 112 students participated in this event.