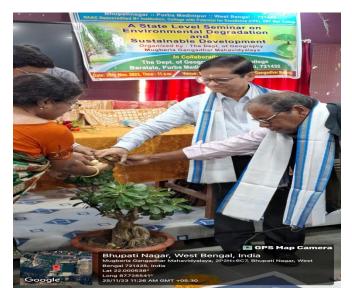

Date: 25.11.2023 (Saturday) at 11-00 a.m. Venue: S. N. Bose Hall

Report prepared by

Dr. Somnath Bhunia, Dept. of Geography & Dr. Alok Ranjan Khatua, Dept. of Philosophy, Mugberia Gangadhar Mahavidyalaya

# **Tentative Programme Schedule:**

25<sup>th</sup> November, 2023
10-00 a.m.: Registration & reception
11-00 a.m.: Inauguration by Dr. Swapan Kumar Misra, Principal, MGM
11- 10 am: Welcome address by Dr. Somnath Bhunia
11-20 a.m.: Inaugural address by Dr. Swapan Kumar Misra, Principal, MGM
11-30 a.m.: Collaborating address: Dr. Suvroma Gupta, Principal, Khejuri College
Technical Session: 11-30 a.m. to 1-00 p.m.
Chairperson: Dr. Suvroma Gupta, Principal, Khejuri College
11-30 a.m. to 12-15 p.m: Speaker: Dr. Sandip Kumar Sinha, Head & Associate Professor,
Dept. of Human Physiology, Vidyasagar University
12-15 p.m. to 1-00 p.m.: Speaker: Dr. Sanat Kumar Guchhait, Professor, Dept. of Geography,
The University of Burdwan
Lunch: 1-00 p.m. to 2-00p.m.
2-00 p.m. to 3 p.m.: Paper presentation
Chairperson: Dr. Suvroma Gupta, Principal, Khejuri College