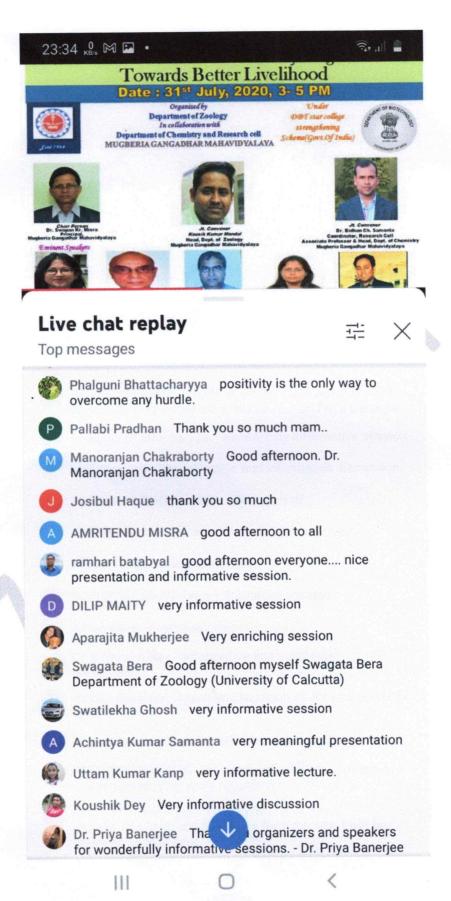

# Report of Popular talk and interactive session on "Decarbonization and Sustainable Energy" on December 6, 2023

Science Faculties jointly with IQAC, Mugberia Gangadhar Mahavidyalaya organized this Popular talk and interactive session on "Decarbonization and Sustainable Energy" on December 6, 2023 in the S N Bose Seminar Hall of the college. Dr. Goutam Kumar Dalapati, Senior Research Fellow, National University of Singapore delivered a popular talk and interactive session on "Decarbonization and Sustainable Energy" highlighting various solar techniques developed throughout the country and the universe. Dr Swapan Kumar Misra, Principal of the college inaugurated this programme and Dr Prasenjit Ghosh, IQAC Coordinator chaired the programme. Besides, Dr Bidhan Chandra Samanta, Associate Prof & HOD Chemistry, Dr Wadut Shaik, Assistant Prof & HOD Physics and about 112 students participated in this event.

https://twitter.com/MugberiaM/status/1732786828095455260

https://twitter.com/MugberiaM/status/1732461113378566243

Mugberia Gangadhar Mahavidyalaya Pahupahinagar, purba Medinipur

Popular talkand Interactive session

"Decarbonization and Sustainable Energy", organized by

Organizedby Science Facultes Mugberia Gangadhar Mahavidyalaya Venue: S. N. Bobe Seminar Hall Date: 06/12/2023

~ ^

In Jacks 20 . .

Speaker: Dr. Goutam Kumar Dalapah Senior Research fellow National university of Singapore