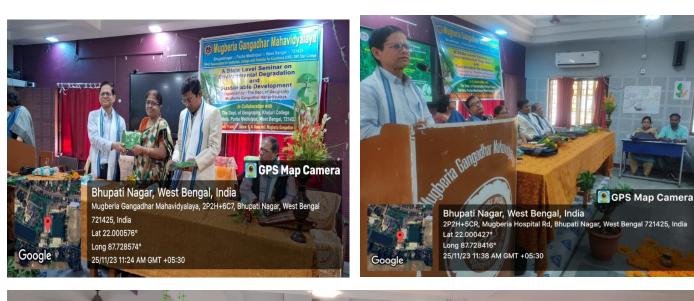

# **Report of the State Level Seminar on**

Environment Degradation and Sustainable Development

*Organized by* The Department of Geography Mugberia Gangadhar Mahavidyalaya

Bhupatinagar, Purba Medinipur, West Bengal, 721425

Date: 25.11.2023 (Saturday) at 11-00 a.m. Venue: S. N. Bose Hall

Report prepared by

Dr. Somnath Bhunia, Dept. of Geography & Dr. Alok Ranjan Khatua, Dept. of Philosophy, Mugberia Gangadhar Mahavidyalaya

# The Dept. of Geography, Mugberia Gangadhar Mahavidyalaya Presents A State Level Seminar on

Environment Degradation and Sustainable Development Date: 25th November, 2023 (Saturday), at 11-00 a.m. Venue: S.N. Bose Hall Mugberia Gangadhar Mahavidyalaya

# **Tentative Programme Schedule:**

25<sup>th</sup> November, 2023
10-00 a.m.: Registration & reception
11-00 a.m.: Inauguration by Dr. Swapan Kumar Misra, Principal, MGM
11- 10 am: Welcome address by Dr. Somnath Bhunia
11-20 a.m.: Inaugural address by Dr. Swapan Kumar Misra, Principal, MGM
11-30 a.m.: Collaborating address: Dr. Suvroma Gupta, Principal, Khejuri College
Technical Session: 11-30 a.m. to 1-00 p.m.
Chairperson: Dr. Suvroma Gupta, Principal, Khejuri College
11-30 a.m. to 12-15 p.m: Speaker: Dr. Sandip Kumar Sinha, Head & Associate Professor,
Dept. of Human Physiology, Vidyasagar University
12-15 p.m. to 1-00 p.m.: Speaker: Dr. Sanat Kumar Guchhait, Professor, Dept. of Geography,
The University of Burdwan
Lunch: 1-00 p.m. to 2-00p.m.
2-00 p.m. to 3 p.m.: Paper presentation
Chairperson: Dr. Suvroma Gupta, Principal, Khejuri College