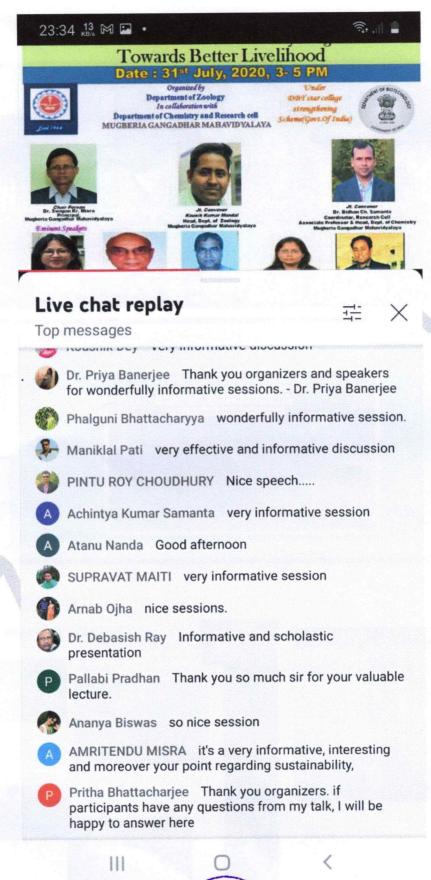

# Report of Popular talk and interactive session on "Decarbonization and Sustainable Energy" on December 6, 2023

Science Faculties jointly with IQAC, Mugberia Gangadhar Mahavidyalaya organized this Popular talk and interactive session on "Decarbonization and Sustainable Energy" on December 6, 2023 in the S N Bose Seminar Hall of the college. Dr. Goutam Kumar Dalapati, Senior Research Fellow, National University of Singapore delivered a popular talk and interactive session on "Decarbonization and Sustainable Energy" highlighting various solar techniques developed throughout the country and the universe. Dr Swapan Kumar Misra, Principal of the college inaugurated this programme and Dr Prasenjit Ghosh, IQAC Coordinator chaired the programme. Besides, Dr Bidhan Chandra Samanta, Associate Prof & HOD Chemistry, Dr Wadut Shaik, Assistant Prof & HOD Physics and about 112 students participated in this event.

https://twitter.com/MugberiaM/status/1732786828095455260

https://twitter.com/MugberiaM/status/1732461113378566243

Mugberia Gangadhar Mahavidyalaya Pahupahinagar, purba Medinipur

Popular talkand Interactive session

"Decarbonization and Sustainable Energy", organized by

Organizedby Science Facultes Mugberia Gangadhar Mahavidyalaya Venue: S. N. Bobe Seminar Hall Date: 06/12/2023

~ ^

In Jacks 20 . .

Speaker: Dr. Goutam Kumar Dalapah Senior Research fellow National university of Singapore