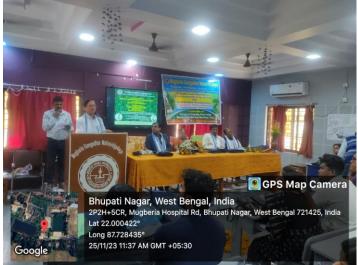

# **Report of the State Level Seminar on**

Environment Degradation and Sustainable Development

*Organized by* The Department of Geography Mugberia Gangadhar Mahavidyalaya

Bhupatinagar, Purba Medinipur, West Bengal, 721425

Date: 25.11.2023 (Saturday) at 11-00 a.m. Venue: S. N. Bose Hall

Report prepared by

Dr. Somnath Bhunia, Dept. of Geography & Dr. Alok Ranjan Khatua, Dept. of Philosophy, Mugberia Gangadhar Mahavidyalaya

# The Dept. of Geography, Mugberia Gangadhar Mahavidyalaya Presents A State Level Seminar on

Environment Degradation and Sustainable Development Date: 25th November, 2023 (Saturday), at 11-00 a.m. Venue: S.N. Bose Hall Mugberia Gangadhar Mahavidyalaya

# **Tentative Programme Schedule:**

25<sup>th</sup> November, 2023
10-00 a.m.: Registration & reception
11-00 a.m.: Inauguration by Dr. Swapan Kumar Misra, Principal, MGM
11- 10 am: Welcome address by Dr. Somnath Bhunia
11-20 a.m.: Inaugural address by Dr. Swapan Kumar Misra, Principal, MGM
11-30 a.m.: Collaborating address: Dr. Suvroma Gupta, Principal, Khejuri College
Technical Session: 11-30 a.m. to 1-00 p.m.
Chairperson: Dr. Suvroma Gupta, Principal, Khejuri College
11-30 a.m. to 12-15 p.m: Speaker: Dr. Sandip Kumar Sinha, Head & Associate Professor,
Dept. of Human Physiology, Vidyasagar University
12-15 p.m. to 1-00 p.m.: Speaker: Dr. Sanat Kumar Guchhait, Professor, Dept. of Geography,
The University of Burdwan
Lunch: 1-00 p.m. to 2-00p.m.
2-00 p.m. to 3 p.m.: Paper presentation
Chairperson: Dr. Suvroma Gupta, Principal, Khejuri College