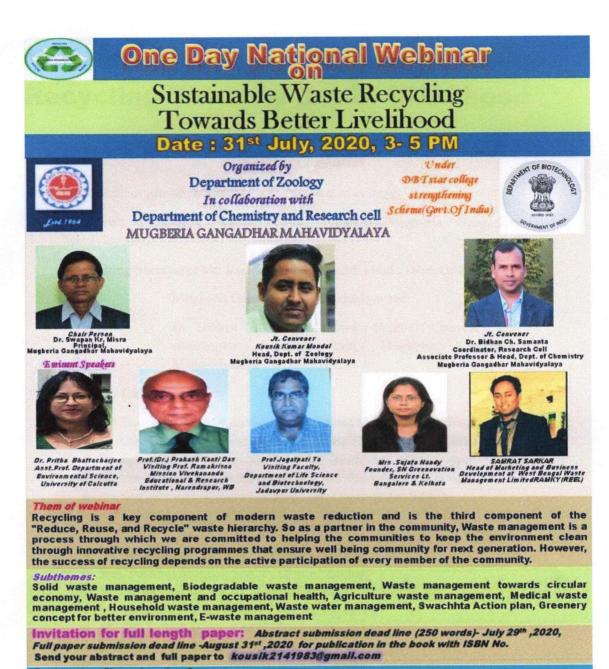

ers, and enthusiasts from across the country to discuss and explore innovative strategies for sustainable waste recycling and its positive impact on livelihoods on 31<sup>st</sup> July, 2020 at 3pm through virtual platform. The webinar aims to create awareness about the importance of sustainable waste recycling practices and their potential to create better livelihood opportunities for individuals and communities. We will emphasize the need to transition towards a circular economy to mitigate environmental challenges and promote inclusive growth. All the students of our Department are requested to join us in taking a step towards a greener, cleaner, and more sustainable future. Together, we can transform waste into opportunities!

Swapan Kumar Misra

Principal

Kousik Kumar Mondal

HOD





Registration: No registration fee, For registration click on the link or copy the link and paste it in Google Chrome:

Last date of registration: 28<sup>th</sup> July, 2020 up to 5.00 pm Platform: Zoom apps Streaming on YouTube/Face book How to join: Meeting link will be provided one day before the webinar through registered email or WhatsApp WhatsApp Group Link: <u>https://chat.witatsapp.com/Kdl2rivjrHoEi59h5f17hs</u>

E-certificate will be issued after sending filled feedback form



## National Webinar on Sustainable Waste Recycling Towards Better Livelihood

#### Organizing Committee

Parton: Sri Ardhendu Maity, M.La & President of college

President: Dr.Swapan Kumar Misra, Principal Mugberia Gangadhar Mahavidyalaya

Organizing Secretary: Mr. Kousik Kumar Mondal, Head, Dept. Of Zoolo