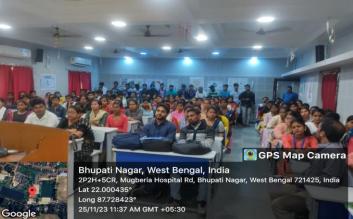

# **Report of the State Level Seminar on**

Environment Degradation and Sustainable Development

*Organized by* The Department of Geography Mugberia Gangadhar Mahavidyalaya

Bhupatinagar, Purba Medinipur, West Bengal, 721425

Date: 25.11.2023 (Saturday) at 11-00 a.m. Venue: S. N. Bose Hall

Report prepared by

Dr. Somnath Bhunia, Dept. of Geography & Dr. Alok Ranjan Khatua, Dept. of Philosophy, Mugberia Gangadhar Mahavidyalaya