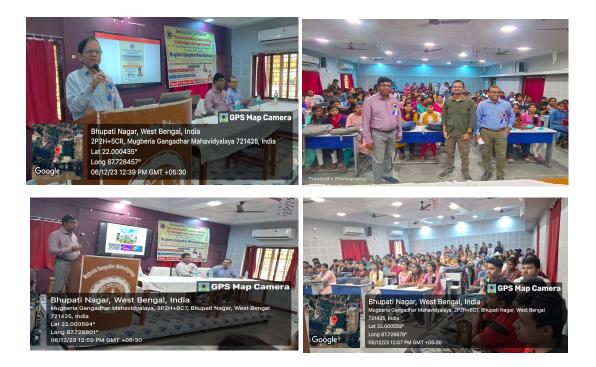

# Report of Popular talk and interactive session on "Decarbonization and Sustainable Energy" on December 6, 2023

Science Faculties jointly with IQAC, Mugberia Gangadhar Mahavidyalaya organized this Popular talk and interactive session on "Decarbonization and Sustainable Energy" on December 6, 2023 in the S N Bose Seminar Hall of the college. Dr. Goutam Kumar Dalapati, Senior Research Fellow, National University of Singapore delivered a popular talk and interactive session on "Decarbonization and Sustainable Energy" highlighting various solar techniques developed throughout the country and the universe. Dr Swapan Kumar Misra, Principal of the college inaugurated this programme and Dr Prasenjit Ghosh, IQAC Coordinator chaired the programme. Besides, Dr Bidhan Chandra Samanta, Associate Prof & HOD Chemistry, Dr Wadut Shaik, Assistant Prof & HOD Physics and about 112 students participated in this event.