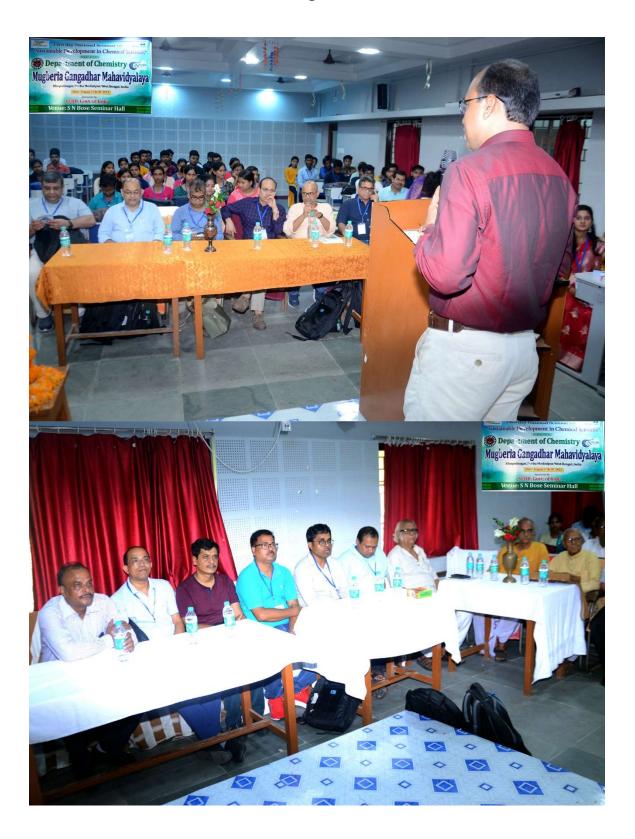

# Report of Popular talk and interactive session on "Decarbonization and Sustainable Energy" on December 6, 2023

Science Faculties jointly with IQAC, Mugberia Gangadhar Mahavidyalaya organized this Popular talk and interactive session on "Decarbonization and Sustainable Energy" on December 6, 2023 in the S N Bose Seminar Hall of the college. Dr. Goutam Kumar Dalapati, Senior Research Fellow, National University of Singapore delivered a popular talk and interactive session on "Decarbonization and Sustainable Energy" highlighting various solar techniques developed throughout the country and the universe. Dr Swapan Kumar Misra, Principal of the college inaugurated this programme and Dr Prasenjit Ghosh, IQAC Coordinator chaired the programme. Besides, Dr Bidhan Chandra Samanta, Associate Prof & HOD Chemistry, Dr Wadut Shaik, Assistant Prof & HOD Physics and about 112 students participated in this event.