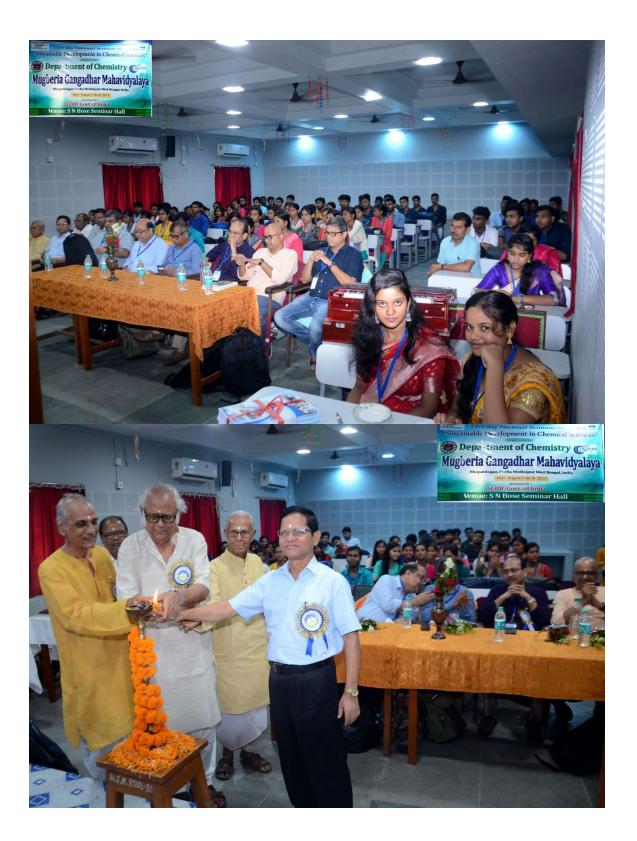

# Report of Popular talk and interactive session on "Decarbonization and Sustainable Energy" on December 6, 2023

Science Faculties jointly with IQAC, Mugberia Gangadhar Mahavidyalaya organized this Popular talk and interactive session on "Decarbonization and Sustainable Energy" on December 6, 2023 in the S N Bose Seminar Hall of the college. Dr. Goutam Kumar Dalapati, Senior Research Fellow, National University of Singapore delivered a popular talk and interactive session on "Decarbonization and Sustainable Energy" highlighting various solar techniques developed throughout the country and the universe. Dr Swapan Kumar Misra, Principal of the college inaugurated this programme and Dr Prasenjit Ghosh, IQAC Coordinator chaired the programme. Besides, Dr Bidhan Chandra Samanta, Associate Prof & HOD Chemistry, Dr Wadut Shaik, Assistant Prof & HOD Physics and about 112 students participated in this event.