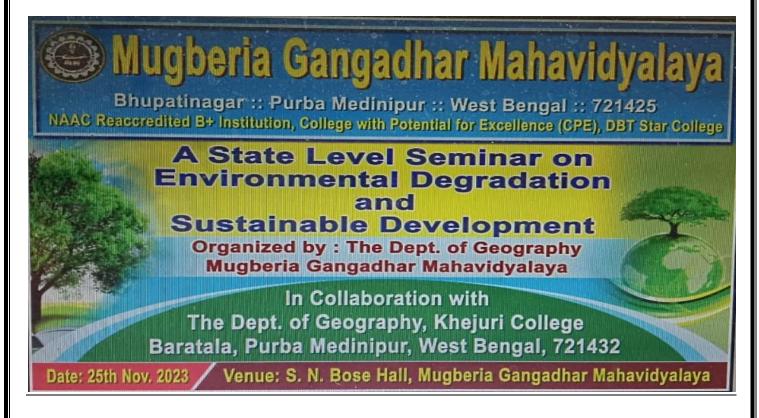

# **Report of the State Level Seminar on**

Environment Degradation and Sustainable Development

*Organized by* The Department of Geography Mugberia Gangadhar Mahavidyalaya

Bhupatinagar, Purba Medinipur, West Bengal, 721425

# The Dept. of Geography, Mugberia Gangadhar Mahavidyalaya Presents A State Level Seminar on

Environment Degradation and Sustainable Development Date: 25th November, 2023 (Saturday), at 11-00 a.m. Venue: S.N. Bose Hall Mugberia Gangadhar Mahavidyalaya

### Invitation

We have the honour and privilege to inform you all that a State Level Seminar on Environment Degradation and Sustainable Development will be held on 25.11.2023, Saturday at 11 am organized by the Dept of Geography of our college in collaboration with the Dept. of Geography, Khejuri College · On this occasion, we cordially invite you all to participate in the said seminar and hope that the seminar will be successful with your good wishes, valuable observation and kind cooperation.

Date: 25.11.2023 (Saturday) at 11-00 a.m. Venue: S. N. Bose Hall

Report prepared by

Dr. Somnath Bhunia, Dept. of Geography & Dr. Alok Ranjan Khatua, Dept. of Philosophy, Mugberia Gangadhar Mahavidyalaya