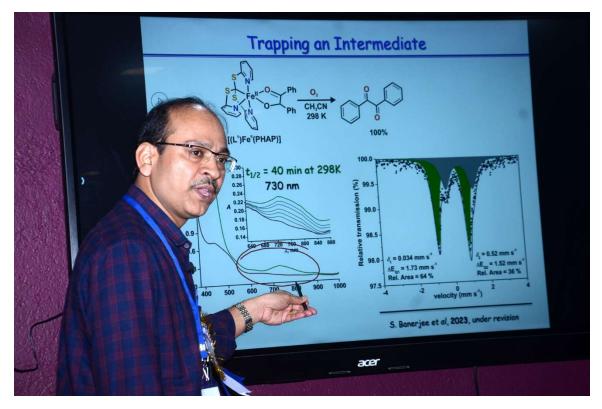

# Report of Popular talk and interactive session on "Decarbonization and Sustainable Energy" on December 6, 2023

Science Faculties jointly with IQAC, Mugberia Gangadhar Mahavidyalaya organized this Popular talk and interactive session on "Decarbonization and Sustainable Energy" on December 6, 2023 in the S N Bose Seminar Hall of the college. Dr. Goutam Kumar Dalapati, Senior Research Fellow, National University of Singapore delivered a popular talk and interactive session on "Decarbonization and Sustainable Energy" highlighting various solar techniques developed throughout the country and the universe. Dr Swapan Kumar Misra, Principal of the college inaugurated this programme and Dr Prasenjit Ghosh, IQAC Coordinator chaired the programme. Besides, Dr Bidhan Chandra Samanta, Associate Prof & HOD Chemistry, Dr Wadut Shaik, Assistant Prof & HOD Physics and about 112 students participated in this event.